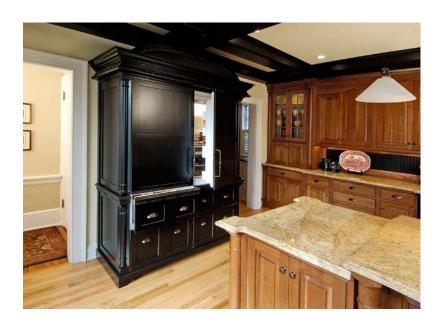

At once warm and elegant, the room is evocative of traditional Williamsburg—with an emphatic twist. Natural American cherry is a classic counterpoint to the distressed black painted cabinets. Molding and stars accent the radiused beaded-inset cabinetry for a singular impression. An oversized island pulls double duty as an entertainment station and the crowning centerpiece for holiday soirées. French doors open up against each other for fluid traffic flow from inside to out. Fully integrated, the refrigeration units emulate the warmth of antique furniture as the primary influence throughout this radiant room—an all-American redux that's truly ahead of its time. Learn more about this renovation at www. gardnerfox.com. >>

## SPECIAL FEATURES

One-of-a-kind coffered ceiling with full radius dome, columns on island and flanking range match exterior columns and conceal storage spaces. Meticulous craftsmanship incorporated in even the tiniest of details.