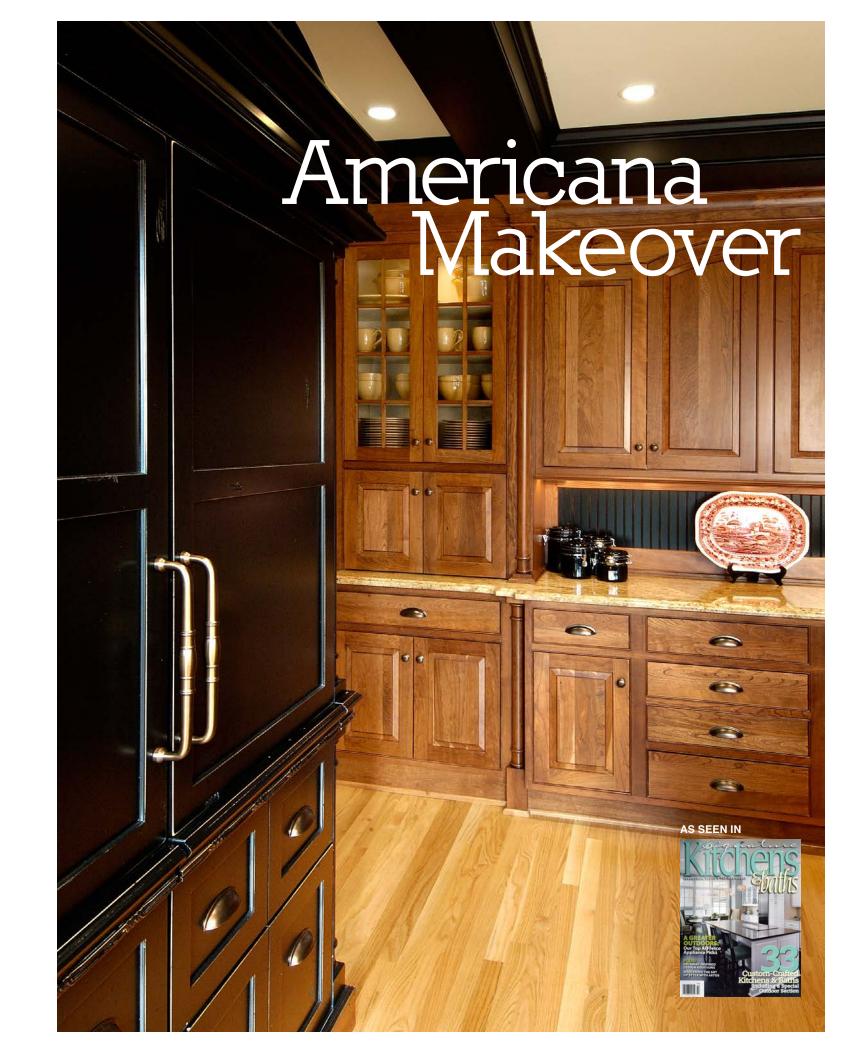

## Americana Makeover

LIKE BASEBALL AND apple pie, this Pennsylvania abode is tried-and-true in its nod to the red, white and blue. So when they decided to redo their kitchen, the homeowners wanted the room to reflect that same Americana style. They also wanted an agile assemblage that would facilitate frequent entertaining. One of the nation's foremost architects, the client also requested an uncommon kitchen that would mesh with the overarching vernacular while spotlighting a painstaking consideration to design and construction. As such, they brought on award-winning renovation firm Gardner/Fox to provide design and construction services.

At once warm and elegant, the room is evocative of traditional Williamsburg—with an emphatic twist. Natural American cherry is a classic counterpoint to the distressed black painted cabinets. Molding and stars accent the radiused beaded-inset cabinetry for a singular impression. An oversized island pulls double duty as an entertainment station and the crowning centerpiece for holiday soirées. French doors open up against each other for fluid traffic flow from inside to out. Fully integrated, the refrigeration units emulate the warmth of antique furniture as the primary influence throughout this radiant room—an all-American redux that's truly ahead of its time. Learn more about this renovation at www. gardnerfox.com. >>

## SPECIAL FEATURES

One-of-a-kind coffered ceiling with full radius dome, columns on island and flanking range match exterior columns and conceal storage spaces. Meticulous craftsmanship incorporated in even the tiniest of details.