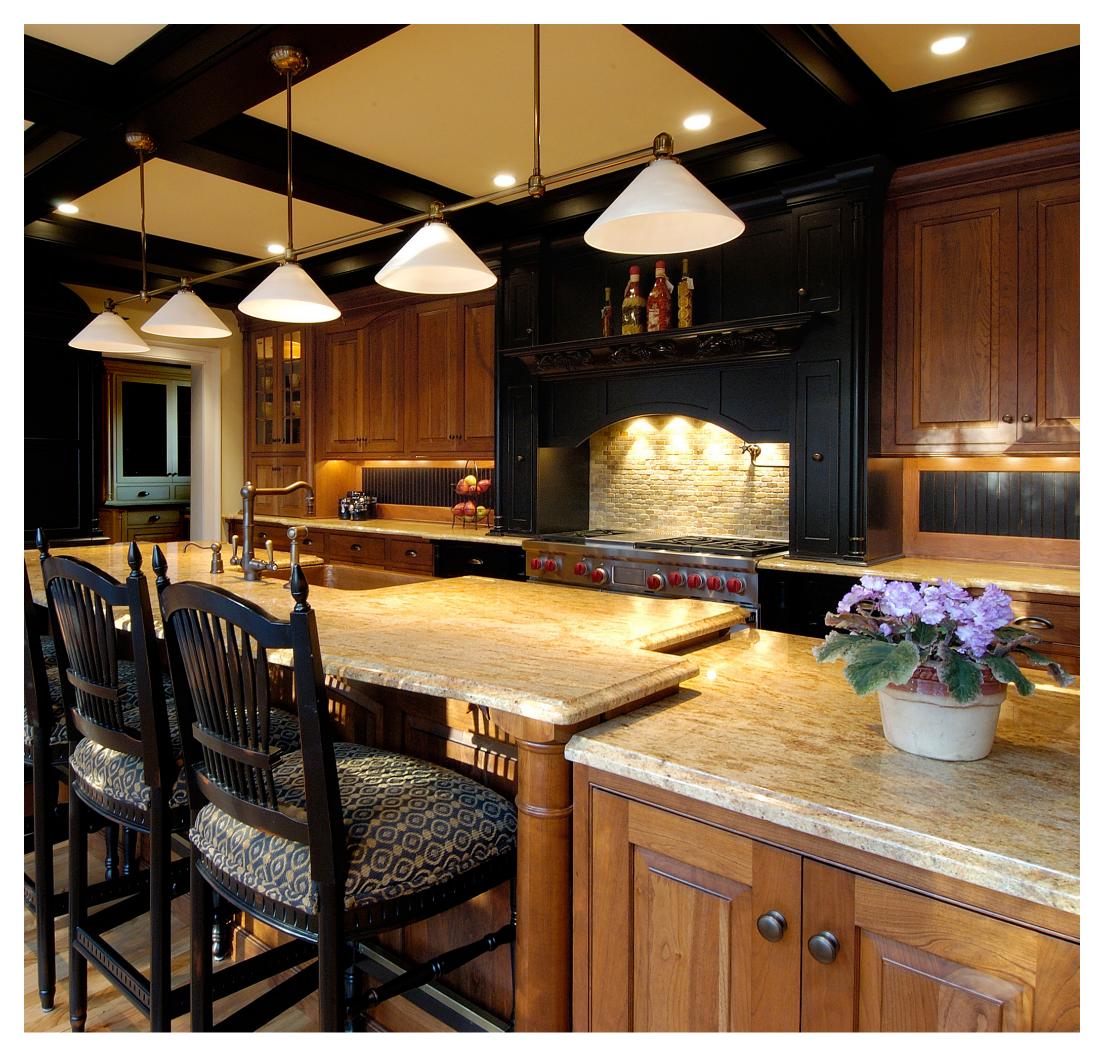

At once warm and elegant, the room is evocative of traditional Williamsburg—with an emphatic twist. Natural American cherry is a classic counterpoint to the distressed black painted cabinets. Molding and stars accent the radiused beaded-inset cabinetry for a singular impression. An oversized island pulls double duty as an entertainment station and the crowning centerpiece for holiday soirées. French doors open up against each other for fluid traffic flow from inside to out. Fully integrated, the refrigeration units emulate the warmth of antique furniture as the primary influence throughout this radiant room—an all-American redux that's truly ahead of its time. Learn more about this renovation at www. gardnerfox.com. >>

## SPECIAL FEATURES

One-of-a-kind coffered ceiling with full radius dome, columns on island and flanking range match exterior columns and conceal storage spaces. Meticulous craftsmanship incorporated in even the tiniest of details.